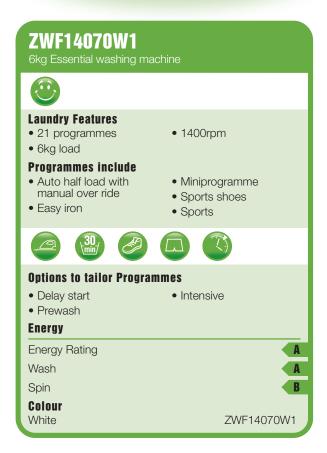

#### **ESSENTIAL RANGE**

Offers you well equipped and easy to use washing machines and washer dryers. With a wider than ever selection of programmes and features, including the special sport and sport shoes programmes.